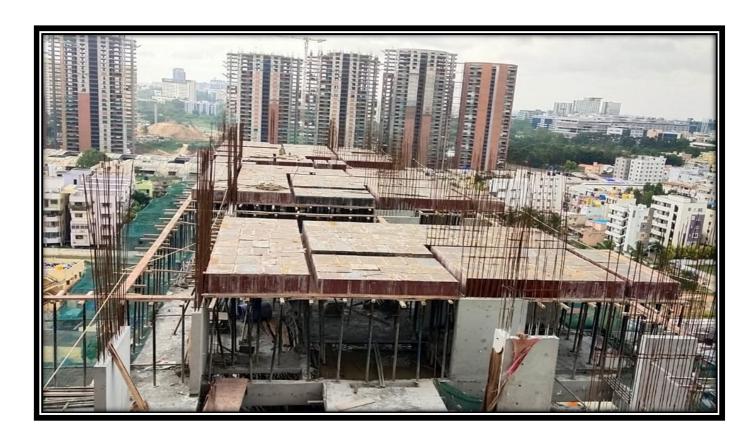

### TOWER - 4

### **TOWER- 4:**

- 12th FLOOR POUR-01 SLAB SHUTTERING WORKS ARE IN PROGRESS.
- SIXTH FLOOR BLOCK MASONRY WORKS ARE IN PROGRESS.