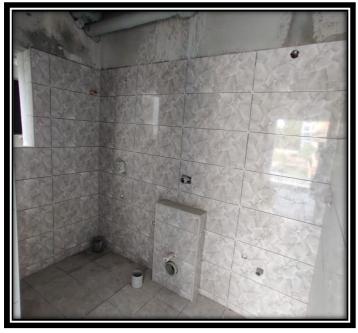

#### **TOWER- 1:**

- STRUCTURE COMPLETED.
- BLOCK MASONRY WORKS COMPLETED.
- GYPSUM PLASTERING WORKS (WALL & CEILING) COMPLETED.
- TOILETS & KITCHEN PLASTERING WORKS COMPLETED.
- ELECTRICAL CONDUCTING WORKS COMPLETED.
- INTERNAL PLUMBING WORKS COMPLETED.
- VITRIFIED FLOORING WORKS COMPLETED IN ALL FLOORS EXCEPT 16<sup>TH</sup> FLOOR.
- TOILET DADOING WORKS-UP TO 9<sup>TH</sup> FLOOR COMPLETED & UPPER FLOOR ARE IN PROGRESS.
- WEST SIDE, NORTH SIDE EXTERNAL PAINTING WORKS ARE IN PROGRESS.
- UPVC WINDOWS BEING INSTALLED.
- FIRE SPRINKLER WORKS ARE IN PROGRESS.
- INTERNAL PUTTY WORKS ARE IN PROGRESS.