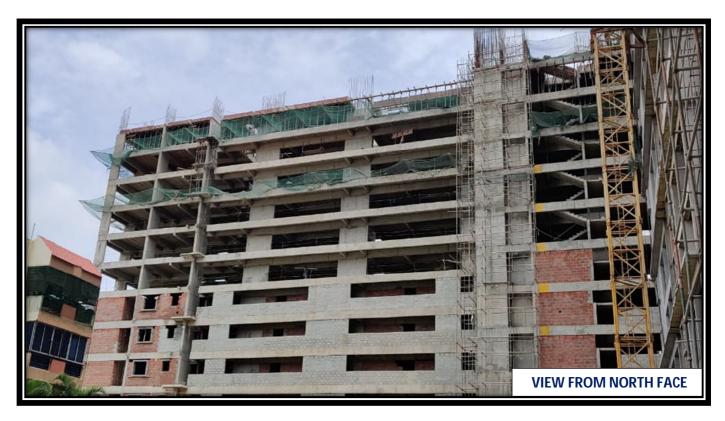

### **TOWER- 4:**

- 12th FLOOR POUR-01 SLAB SHUTTERING WORKS ARE IN PROGRESS.
- SIXTH FLOOR BLOCK MASONRY WORKS ARE IN PROGRESS.