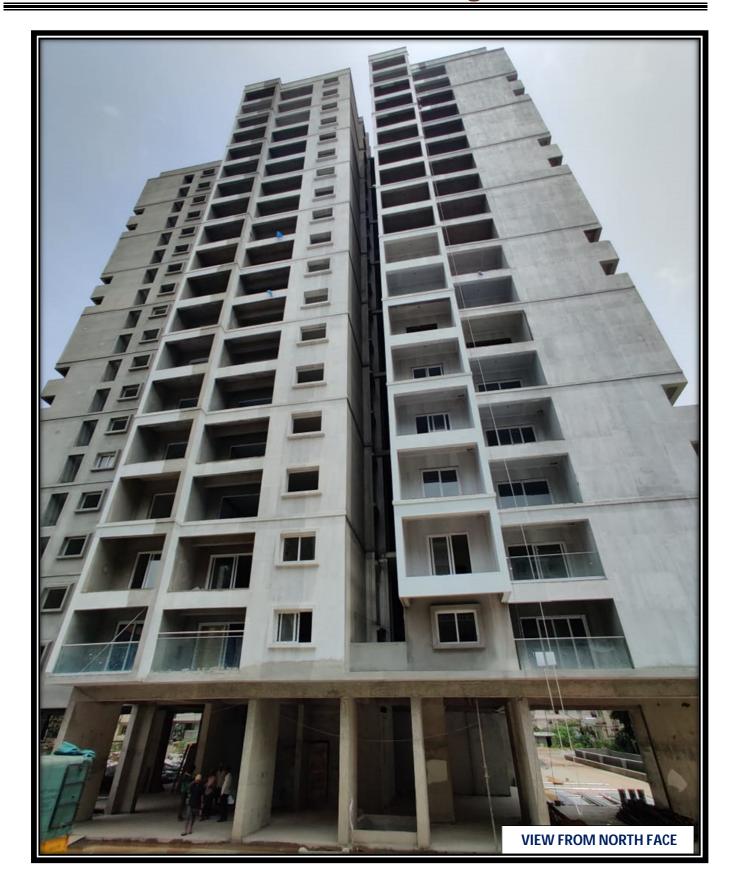

# <u>TOWER – 2</u>

#### **TOWER- 2:**

- STRUCTURE COMPLETED.
- BLOCK MASONRY WORKS COMPLETED.
- GYPSUM PLASTERING WORKS (WALL & CEILING) COMPLETED.
- TOILETS & KITCHEN PLASTERING WORKS COMPLETED.
- ELECTRICAL CONDUCTING WORKS COMPLETED.
- INTERNAL PLUMBING WORKS COMPLETED.
- VITRIFIED FLOORING WORKS COMPLETED IN ALL FLOORS EXCEPT 15<sup>TH</sup> FLOOR..
- TOILET DADOING WORKS-UP TO 9<sup>TH</sup> FLOOR COMPLETED & UPPER FLOOR ARE IN PROGRESS.
- WEST SIDE EXTERNAL PAINTING WORKS ARE IN PROGRESS.
- UPVC WINDOWS WORKS ARE IN PROGRESS.
- FIRE SPRINKLER WORKS ARE IN PROGRESS.
- INTERNAL PUTTY WORKS ARE IN PROGRESS.