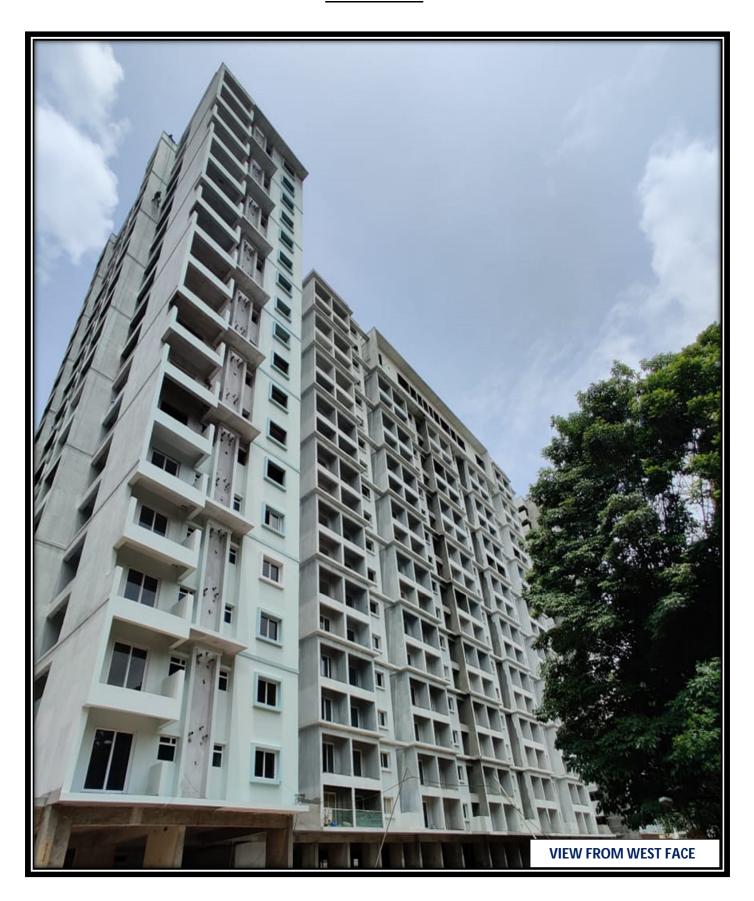

# <u>TOWER - 1</u>

#### **TOWER- 1:**

- STRUCTURE COMPLETED.
- BLOCK MASONRY WORKS COMPLETED.
- GYPSUM PLASTERING WORKS (WALL & CEILING) COMPLETED.
- TOILETS & KITCHEN PLASTERING WORKS COMPLETED.
- ELECTRICAL CONDUCTING WORKS COMPLETED.
- INTERNAL PLUMBING WORKS COMPLETED.
- VITRIFIED FLOORING WORKS COMPLETED IN ALL FLOORS EXCEPT 16<sup>TH</sup> FLOOR.
- TOILET DADOING WORKS-UP TO 9<sup>TH</sup> FLOOR COMPLETED & UPPER FLOOR ARE IN PROGRESS.
- WEST SIDE, NORTH SIDE EXTERNAL PAINTING WORKS ARE IN PROGRESS.
- UPVC WINDOWS BEING INSTALLED.
- FIRE SPRINKLER WORKS ARE IN PROGRESS.
- INTERNAL PUTTY WORKS ARE IN PROGRESS.