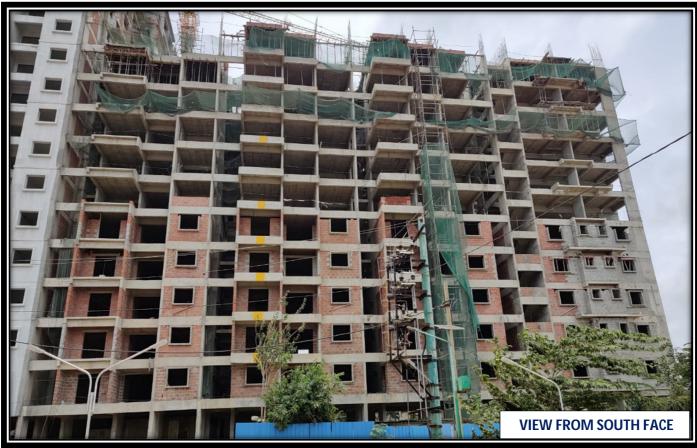

# <u>TOWER - 1</u>

#### **TOWER- 1:**

- STRUCTURE COMPLETED.
- BLOCK MASONRY WORKS COMPLETED.
- GYPSUM PLASTERING WORKS (WALL & CEILING) COMPLETED.
- TOILETS & KITCHEN PLASTERING WORKS COMPLETED.
- ELECTRICAL CONDUCTING WORKS COMPLETED.
- INTERNAL PLUMBING WORKS COMPLETED.
- VITRIFIED FLOORING WORKS COMPLETED IN ALL FLOORS EXCEPT 16<sup>TH</sup> FLOOR.
- TOILET DADOING WORKS-UP TO 9<sup>TH</sup> FLOOR COMPLETED & UPPER FLOOR ARE IN PROGRESS.
- WEST SIDE, NORTH SIDE EXTERNAL PAINTING WORKS ARE IN PROGRESS.
- UPVC WINDOWS BEING INSTALLED.
- FIRE SPRINKLER WORKS ARE IN PROGRESS.
- INTERNAL PUTTY WORKS ARE IN PROGRESS.