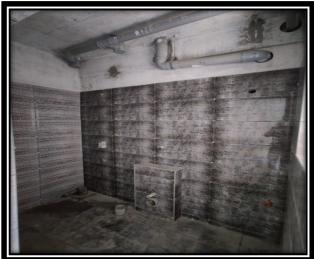

### **TOWER- 4:**

- 12th FLOOR POUR-01 SLAB SHUTTERING WORKS ARE IN PROGRESS.
- SIXTH FLOOR BLOCK MASONRY WORKS ARE IN PROGRESS.