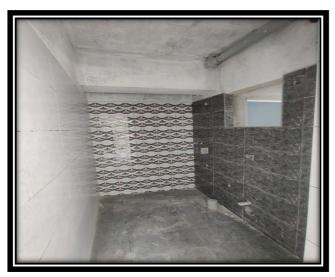

#### **TOWER- 1:**

- STRUCTURE COMPLETED.
- BLOCK MASONRY WORKS COMPLETED.
- GYPSUM PLASTERING WORKS (WALL & CEILING) COMPLETED.
- TOILETS & KITCHEN PLASTERING WORKS COMPLETED.
- ELECTRICAL CONDUCTING WORKS COMPLETED.
- INTERNAL PLUMBING WORKS COMPLETED.
- VITRIFIED FLOORING WORKS COMPLETED IN ALL FLOORS EXCEPT 16<sup>TH</sup> FLOOR.
- TOILET DADOING WORKS-UP TO 9<sup>TH</sup> FLOOR COMPLETED & UPPER FLOOR ARE IN PROGRESS.
- WEST SIDE, NORTH SIDE EXTERNAL PAINTING WORKS ARE IN PROGRESS.
- UPVC WINDOWS BEING INSTALLED.
- FIRE SPRINKLER WORKS ARE IN PROGRESS.
- INTERNAL PUTTY WORKS ARE IN PROGRESS.