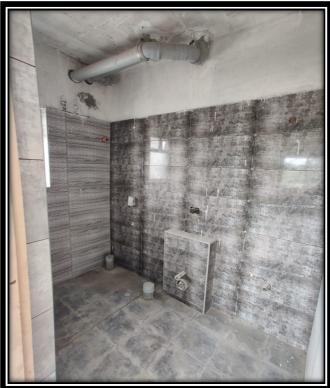

#### **TOWER- 1:**

- STRUCTURE COMPLETED.
- BLOCK MASONRY WORKS COMPLETED.
- GYPSUM PLASTERING WORKS (WALL & CEILING) COMPLETED.
- TOILETS & KITCHEN PLASTERING WORKS COMPLETED.
- ELECTRICAL CONDUCTING WORKS COMPLETED.
- INTERNAL PLUMBING WORKS COMPLETED.
- VITRIFIED FLOORING WORKS COMPLETED IN ALL FLOORS EXCEPT 16<sup>TH</sup> FLOOR.
- TOILET DADOING WORKS-UP TO 9<sup>TH</sup> FLOOR COMPLETED & UPPER FLOOR ARE IN PROGRESS.
- WEST SIDE, NORTH SIDE EXTERNAL PAINTING WORKS ARE IN PROGRESS.
- UPVC WINDOWS BEING INSTALLED.
- FIRE SPRINKLER WORKS ARE IN PROGRESS.
- INTERNAL PUTTY WORKS ARE IN PROGRESS.