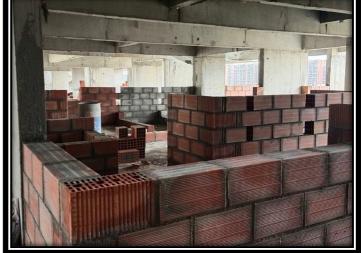

### TOWER - 4

### **TOWER- 4:**

- 12th FLOOR POUR-01 SLAB SHUTTERING WORKS ARE IN PROGRESS.
- SIXTH FLOOR BLOCK MASONRY WORKS ARE IN PROGRESS.