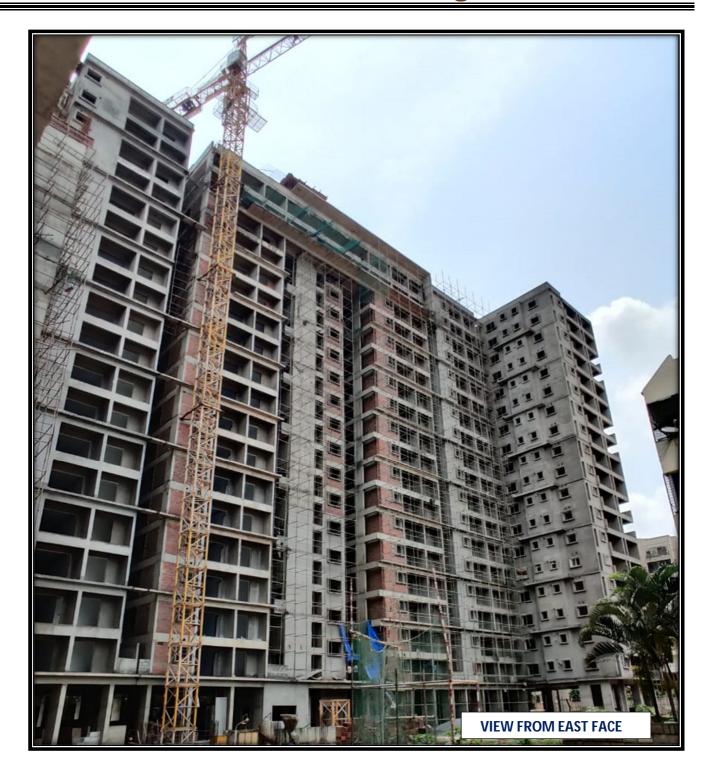

# <u>TOWER - 1</u>

#### **TOWER- 1:**

- STRUCTURE COMPLETED.
- BLOCK MASONRY WORKS COMPLETED.
- GYPSUM PLASTERING WORKS (WALL & CEILING) COMPLETED.
- TOILETS & KITCHEN PLASTERING WORKS COMPLETED.
- ELECTRICAL CONDUCTING WORKS COMPLETED.
- INTERNAL PLUMBING WORKS COMPLETED.
- VITRIFIED FLOORING WORKS COMPLETED IN ALL FLOORS EXCEPT 16<sup>TH</sup> FLOOR.
- TOILET DADOING WORKS-UP TO 9<sup>TH</sup> FLOOR COMPLETED & UPPER FLOOR ARE IN PROGRESS.
- WEST SIDE, NORTH SIDE EXTERNAL PAINTING WORKS ARE IN PROGRESS.
- UPVC WINDOWS BEING INSTALLED.
- FIRE SPRINKLER WORKS ARE IN PROGRESS.
- INTERNAL PUTTY WORKS ARE IN PROGRESS.