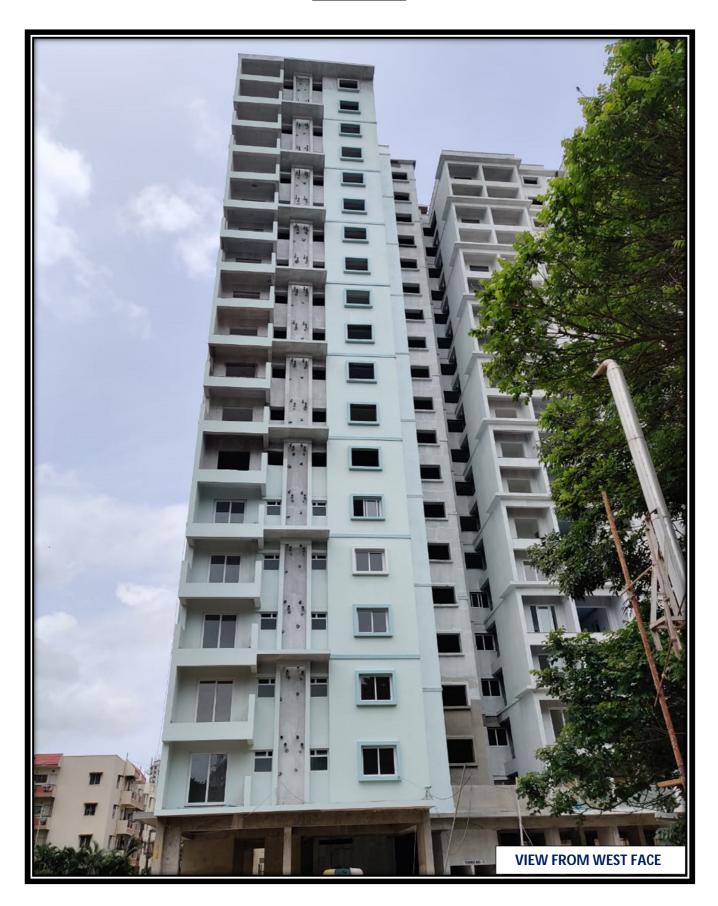

# <u>TOWER - 1</u>

#### **TOWER- 1:**

- STRUCTURE COMPLETED.
- BLOCK MASONRY WORKS COMPLETED.
- GYPSUM PLASTERING WORKS (WALL & CEILING) COMPLETED.
- TOILETS & KITCHEN PLASTERING WORKS COMPLETED.
- ELECTRICAL CONDUCTING WORKS COMPLETED.
- INTERNAL PLUMBING WORKS COMPLETED.
- VITRIFIED FLOORING WORKS COMPLETED IN ALL FLOORS EXCEPT 16<sup>TH</sup> FLOOR.
- TOILET DADOING WORKS-UP TO 9<sup>TH</sup> FLOOR COMPLETED & UPPER FLOOR ARE IN PROGRESS.
- WEST SIDE, NORTH SIDE EXTERNAL PAINTING WORKS ARE IN PROGRESS.
- UPVC WINDOWS BEING INSTALLED.
- FIRE SPRINKLER WORKS ARE IN PROGRESS.
- INTERNAL PUTTY WORKS ARE IN PROGRESS.