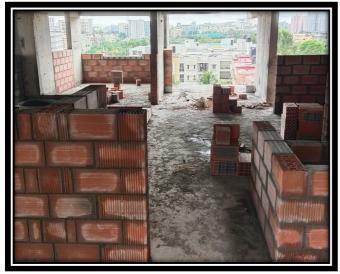

### TOWER - 4

### **TOWER- 4:**

- 12th FLOOR POUR-01 SLAB SHUTTERING WORKS ARE IN PROGRESS.
- SIXTH FLOOR BLOCK MASONRY WORKS ARE IN PROGRESS.