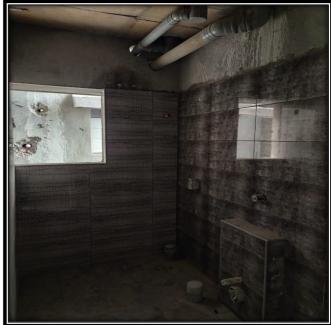

#### **TOWER- 2:**

- STRUCTURE COMPLETED.
- BLOCK MASONRY WORKS COMPLETED.
- GYPSUM PLASTERING WORKS (WALL & CEILING) COMPLETED.
- TOILETS & KITCHEN PLASTERING WORKS COMPLETED.
- ELECTRICAL CONDUCTING WORKS COMPLETED.
- INTERNAL PLUMBING WORKS COMPLETED.
- VITRIFIED FLOORING WORKS COMPLETED IN ALL FLOORS EXCEPT 15<sup>TH</sup> FLOOR..
- TOILET DADOING WORKS-UP TO 9<sup>TH</sup> FLOOR COMPLETED & UPPER FLOOR ARE IN PROGRESS.
- WEST SIDE EXTERNAL PAINTING WORKS ARE IN PROGRESS.
- UPVC WINDOWS WORKS ARE IN PROGRESS.
- FIRE SPRINKLER WORKS ARE IN PROGRESS.
- INTERNAL PUTTY WORKS ARE IN PROGRESS.