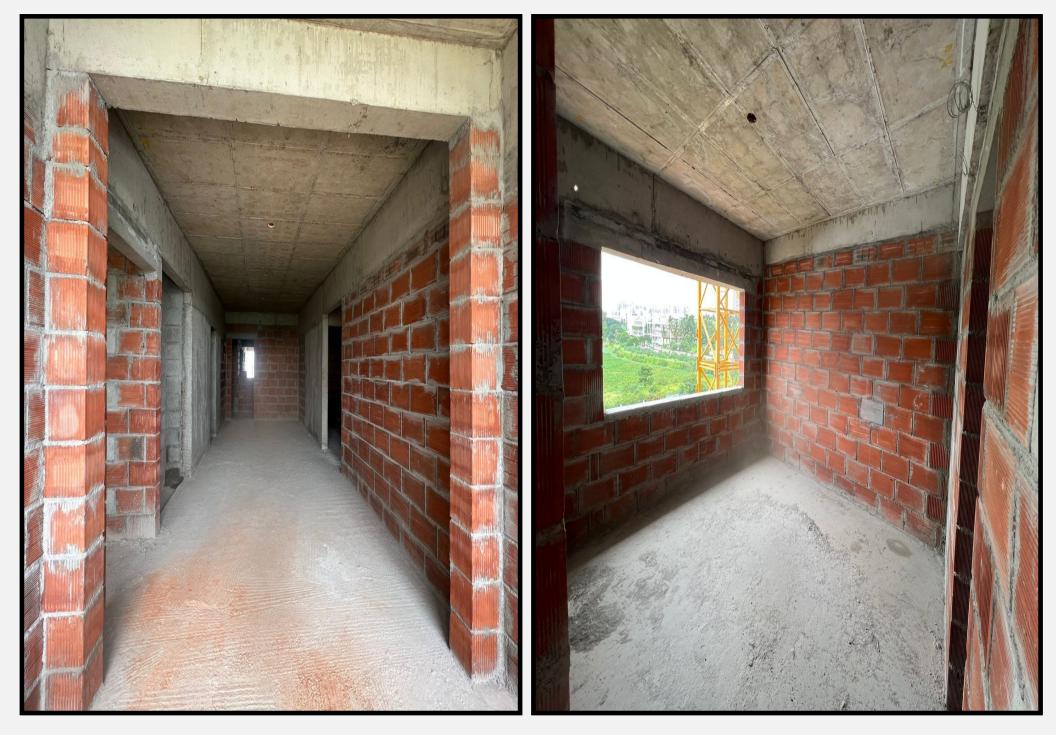

#### Structure Works:

- > Tower-I( South)
- Up to 10th Floor slab concreting 100% completed and 11<sup>th</sup> floor Steel bar bending work in progress.
- West side Pour-01 podium slab concrete completed.
- Up to 4<sup>th</sup> floor block masonry works are 100% completed.
- Fifth & Sixth floor block masonry works are in progress.
- Ground Floor and First floor plastering works are completed.
- Second floor Internal plastering works are in progress.

#### > Tower-II (North)

- Up to 10th Floor slab concreting 100% completed and 11<sup>th</sup> floor shuttering work in progress.
- Second & 3<sup>rd</sup> floor block masonry works are completed and 4th floor in progress.
- Ground Floor plastering works are completed.
- First Floor and Second floor internal plastering works are in progress.

#### > Tower-I( South)

- First floor and Second floor electrical wall conduiting and GI box fixing works are completed.
- Third floor electrical wall conduiting and GI box fixing works are in progress.

#### • Tower-II (North)

- First floor and Second floor electrical wall conduiting and GI box fixing works are completed.
- Third floor electrical wall conduiting and GI box fixing works are in progress.