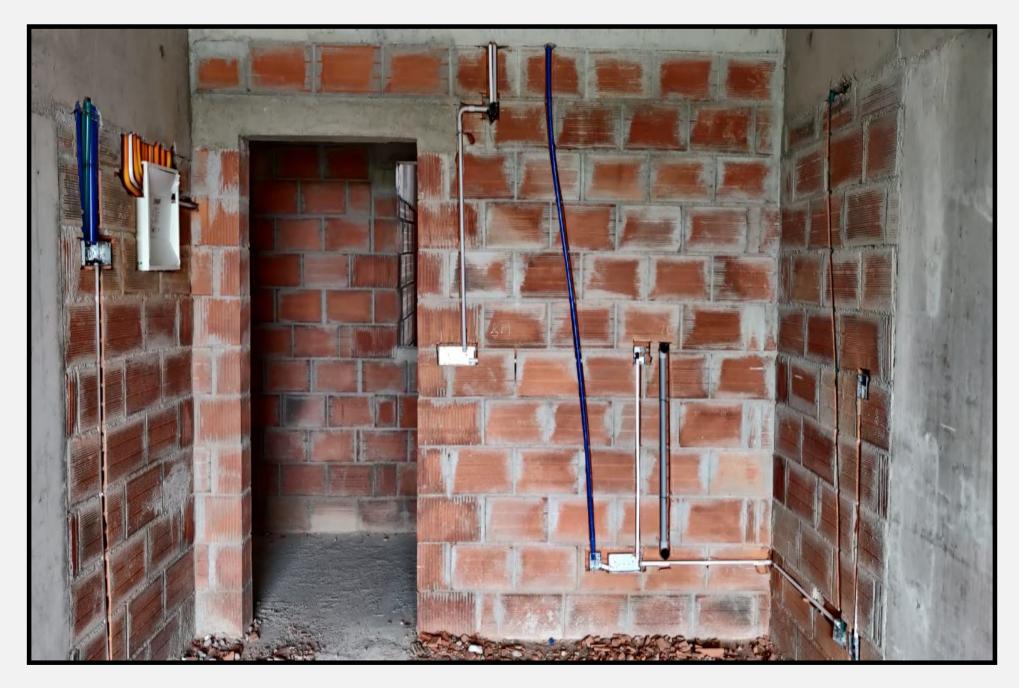

#### > Tower-I( South)

- First floor and Second floor electrical wall conduiting and GI box fixing works are completed.
- Third floor electrical wall conduiting and GI box fixing works are in progress.

#### • Tower-II (North)

- First floor and Second floor electrical wall conduiting and GI box fixing works are completed.
- Third floor electrical wall conduiting and GI box fixing works are in progress.

#### TOWER-01&02VIEW FROM NORTH EAST FACE

TOWER-01 AERIAL VIEW

TOWER-02 AERIAL VIEW

Block masonry works.

Block masonry works

Block masonry works

Electrical wall conduiting & GI box fixing works

electrical wall conduiting & GI box fixing works