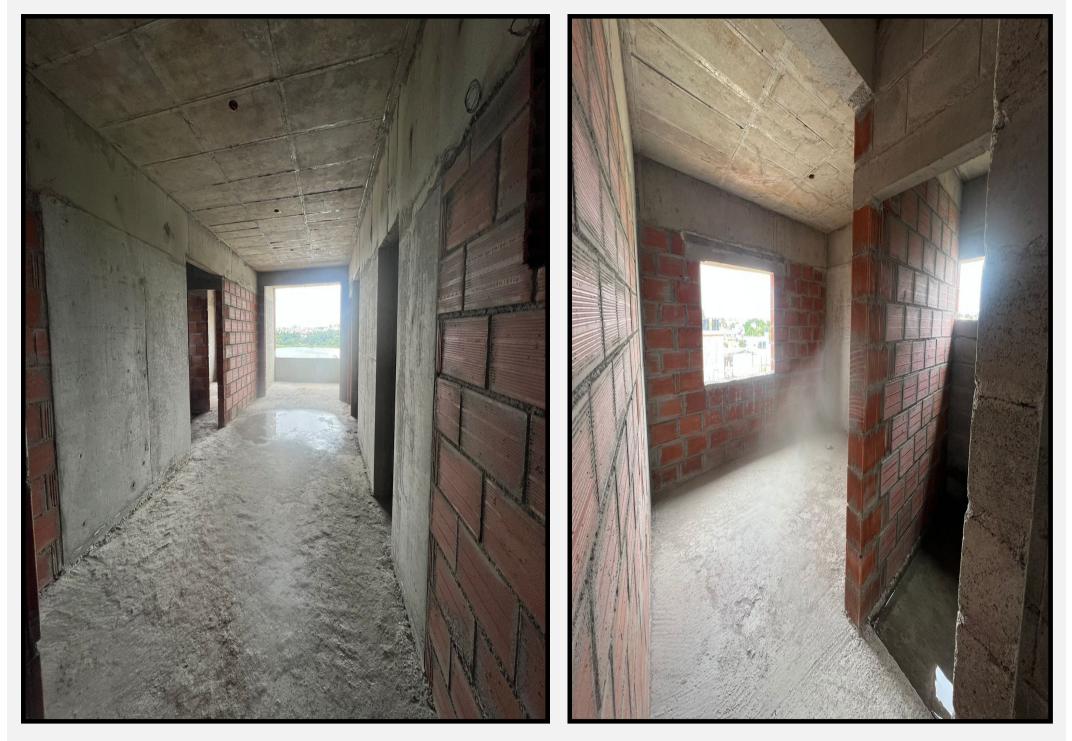

#### Structure Works:

- > Tower-I( South)
- Up to 10th Floor slab concreting 100% completed and 11<sup>th</sup> floor Steel bar bending work in progress.
- West side Pour-01 podium slab concrete completed.
- Up to 4<sup>th</sup> floor block masonry works are 100% completed.
- Fifth & Sixth floor block masonry works are in progress.
- Ground Floor and First floor plastering works are completed.
- Second floor Internal plastering works are in progress.

#### > Tower-II (North)

- Up to 10th Floor slab concreting 100% completed and 11<sup>th</sup> floor shuttering work in progress.
- Second & 3<sup>rd</sup> floor block masonry works are completed and 4th floor in progress.
- Ground Floor plastering works are completed.
- First Floor and Second floor internal plastering works are in progress.

#### > Tower-I( South)

- First floor and Second floor electrical wall conduiting and GI box fixing works are completed.
- Third floor electrical wall conduiting and GI box fixing works are in progress.

#### • Tower-II (North)

- First floor and Second floor electrical wall conduiting and GI box fixing works are completed.
- Third floor electrical wall conduiting and GI box fixing works are in progress.