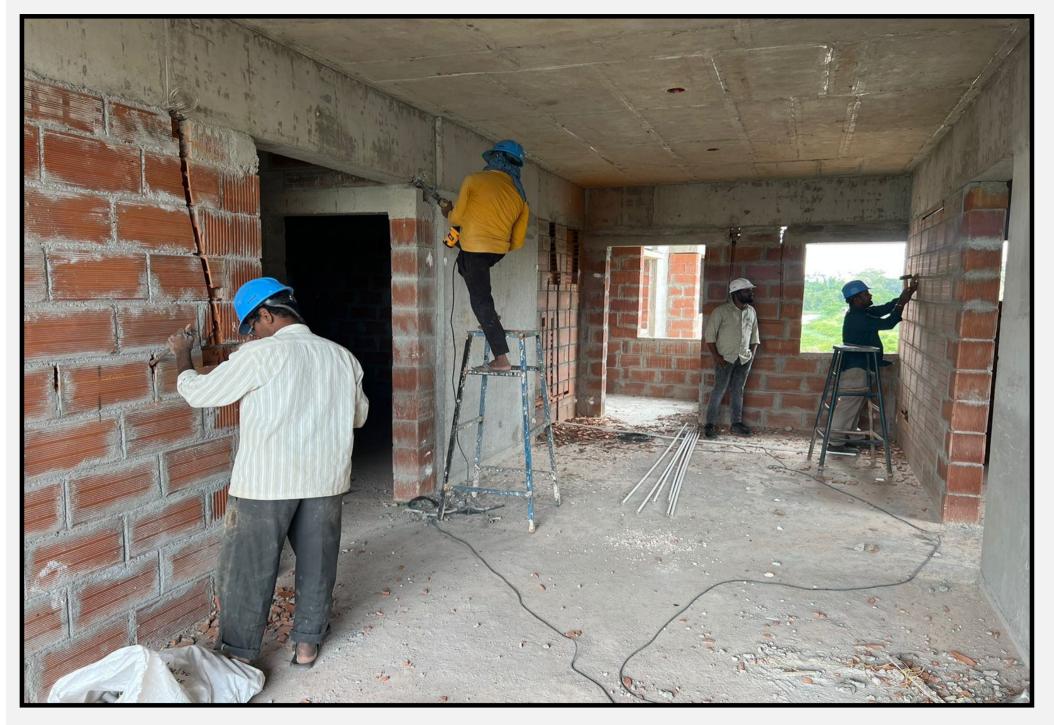

#### Structure Works:

- > Tower-I( South)
- Up to 10th Floor slab concreting 100% completed and 11<sup>th</sup> floor Steel bar bending work in progress.
- West side Pour-01 podium slab concrete completed.
- Up to 4<sup>th</sup> floor block masonry works are 100% completed.
- Fifth & Sixth floor block masonry works are in progress.
- Ground Floor and First floor plastering works are completed.
- Second floor Internal plastering works are in progress.

#### > Tower-II (North)

- Up to 10th Floor slab concreting 100% completed and 11<sup>th</sup> floor shuttering work in progress.
- Second & 3<sup>rd</sup> floor block masonry works are completed and 4th floor in progress.
- Ground Floor plastering works are completed.
- First Floor and Second floor internal plastering works are in progress.

#### TOWER-01&02VIEW FROM NORTH EAST FACE

TOWER-01 AERIAL VIEW

TOWER-02 AERIAL VIEW

Block masonry works.

Block masonry works

Block masonry works

Electrical wall conduiting & GI box fixing works

electrical wall conduiting & GI box fixing works