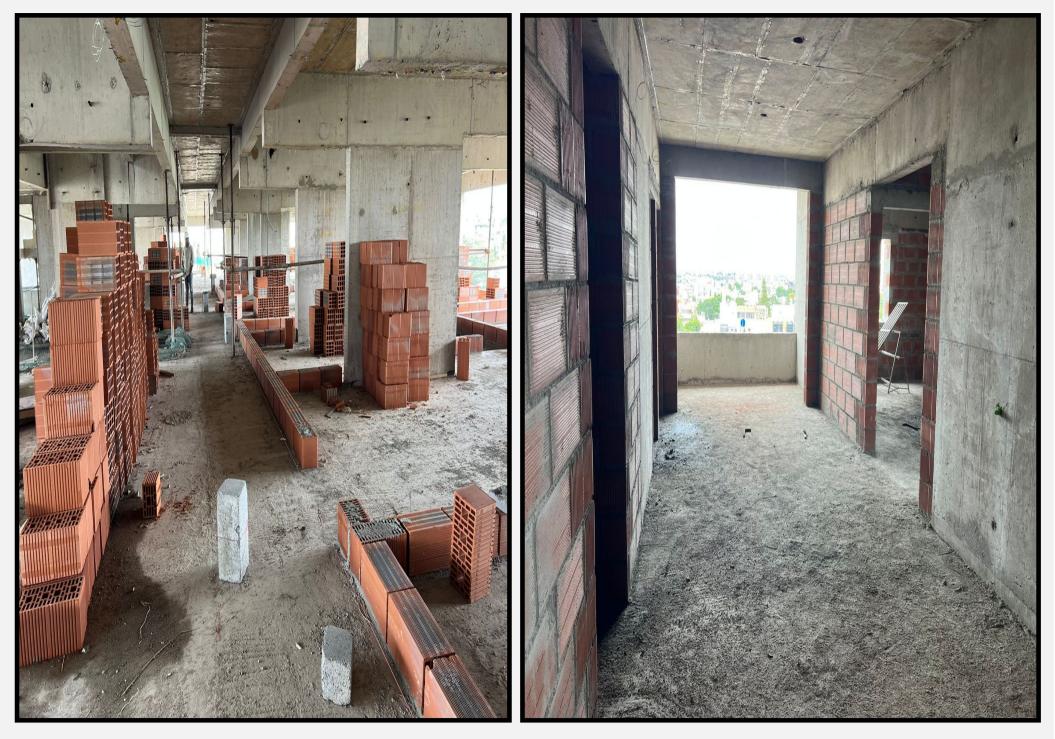

#### Structure Works:

- > Tower-I( South)
- Up to 10th Floor slab concreting 100% completed and 11<sup>th</sup> floor Steel bar bending work in progress.
- West side Pour-01 podium slab concrete completed.
- Up to 4<sup>th</sup> floor block masonry works are 100% completed.
- Fifth & Sixth floor block masonry works are in progress.
- Ground Floor and First floor plastering works are completed.
- Second floor Internal plastering works are in progress.

#### > Tower-II (North)

- Up to 10th Floor slab concreting 100% completed and 11<sup>th</sup> floor shuttering work in progress.
- Second & 3<sup>rd</sup> floor block masonry works are completed and 4th floor in progress.
- Ground Floor plastering works are completed.
- First Floor and Second floor internal plastering works are in progress.