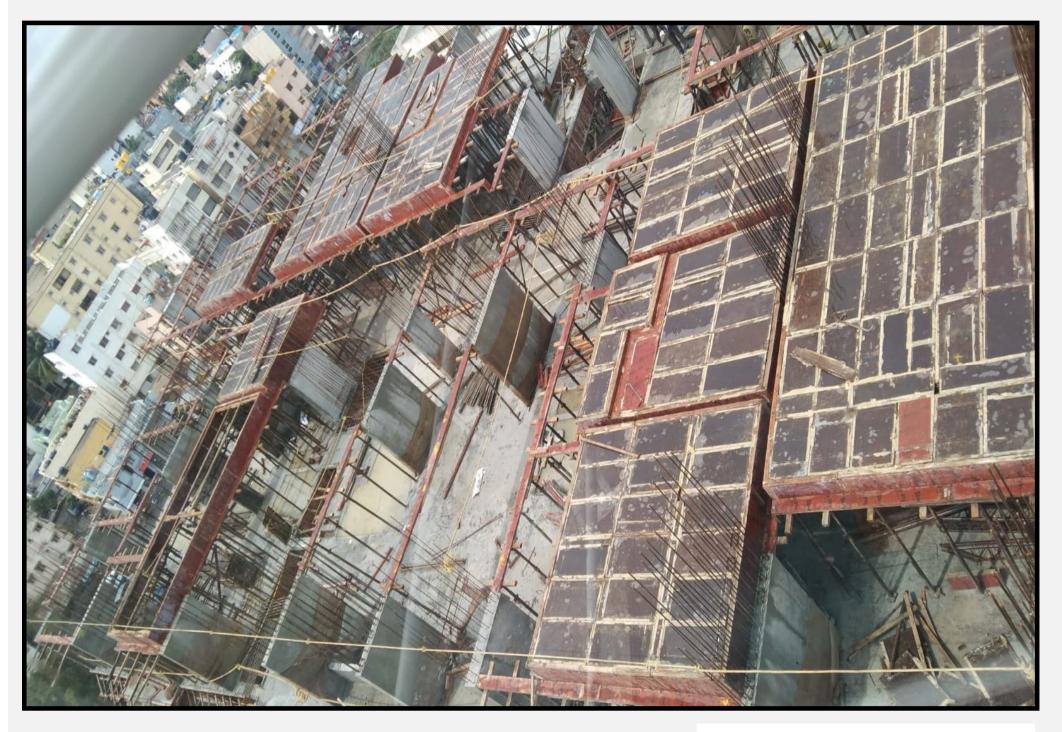

#### Structure Works:

- > Tower-I( South)
- Up to 10th Floor slab concreting 100% completed and 11<sup>th</sup> floor Steel bar bending work in progress.
- West side Pour-01 podium slab concrete completed.
- Up to 4<sup>th</sup> floor block masonry works are 100% completed.
- Fifth & Sixth floor block masonry works are in progress.
- Ground Floor and First floor plastering works are completed.
- Second floor Internal plastering works are in progress.

#### > Tower-II (North)

- Up to 10th Floor slab concreting 100% completed and 11<sup>th</sup> floor shuttering work in progress.
- Second & 3<sup>rd</sup> floor block masonry works are completed and 4th floor in progress.
- Ground Floor plastering works are completed.
- First Floor and Second floor internal plastering works are in progress.