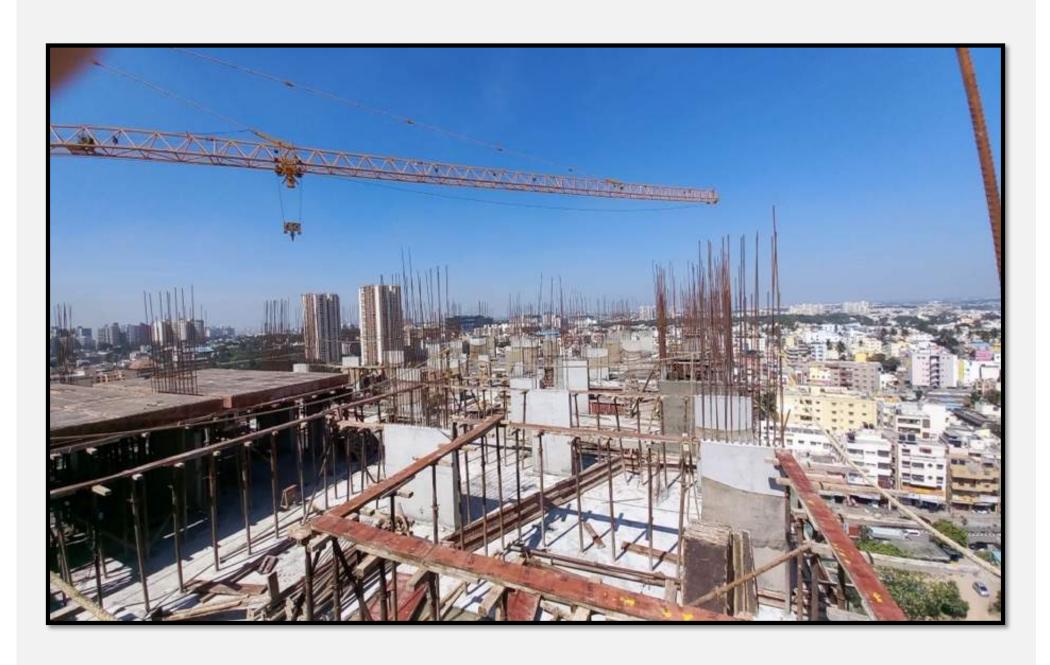

Tower- 2:18<sup>th</sup> floor shuttering works are in progress.

Tower-I & 2 – Up to IIth floor Block masonry works are completed.

Tower-I – I2<sup>th</sup> floor Block masonry works are in progress.

Tower-1&2 – Up to 7<sup>th</sup> floor Internal plastering works are completed.