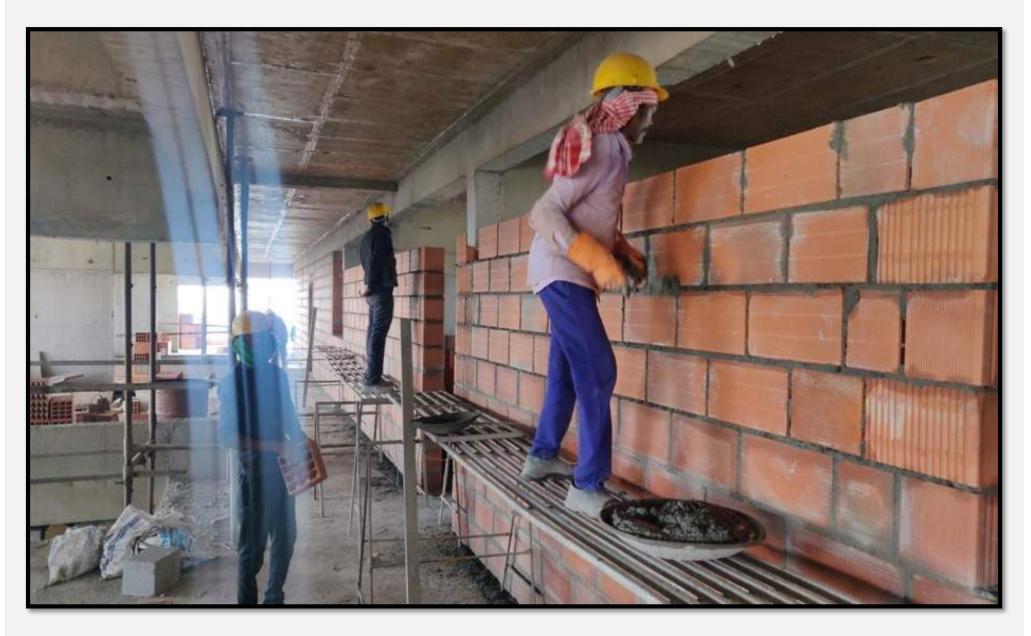

Tower I & 2 – External plastering works are in progress.

Tower-I& 2 – I0<sup>th</sup> & II<sup>th</sup> floor electrical wall conduiting & GI box fixing works are in progress.