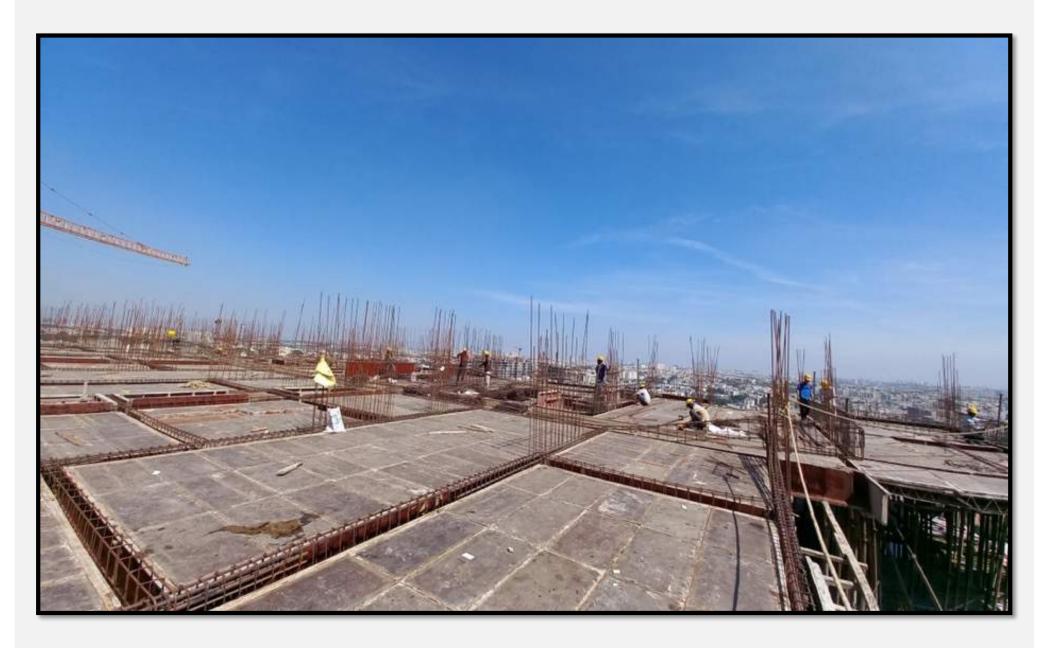

TOWER-01 & 02 VIEW FROM WEST FACE

TOWER-01 & 02 VIEW FROM SOUTH WEST FACE

TOWER-01 & 02 VIEW FROM SOUTH FACE

TOWER-01&02 VIEW FROM NORTH EAST FACE

Tower - I: 18th floor slab reinforcement works are in progress.