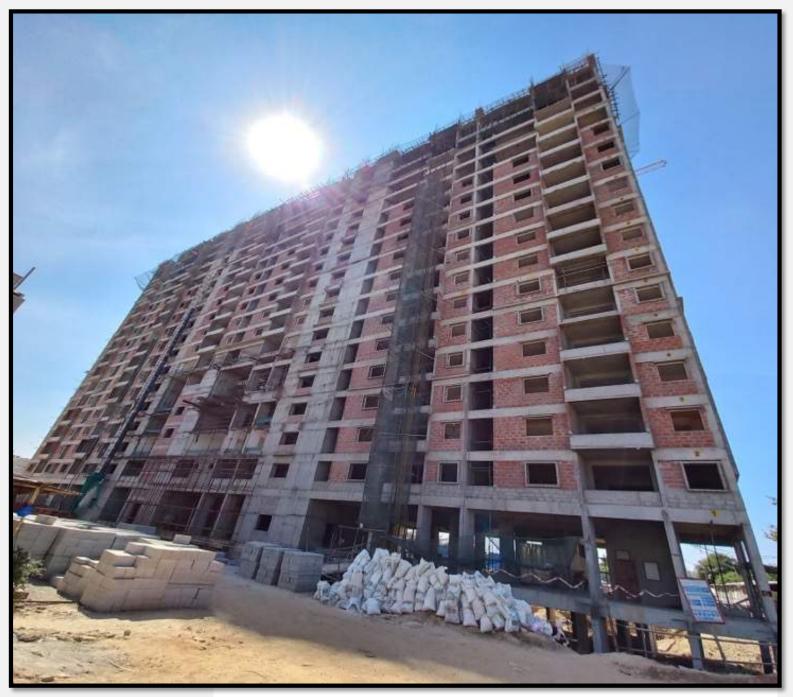

TOWER-01 & 02 VIEW FROM WEST FACE

TOWER-01 & 02 VIEW FROM SOUTH WEST FACE

TOWER-01 & 02 VIEW FROM SOUTH FACE

TOWER-01&02 VIEW FROM NORTH EAST FACE

Tower - I: 18th floor slab reinforcement works are in progress.

Tower- 2:18<sup>th</sup> floor shuttering works are in progress.

Tower-I & 2 – Up to IIth floor Block masonry works are completed.

Tower-I – I2<sup>th</sup> floor Block masonry works are in progress.

Tower-1&2 – Up to 7<sup>th</sup> floor Internal plastering works are completed.

Tower-I & 2-7<sup>th</sup> floor Internal plastering works are completed.

Tower I & 2 – 8<sup>th</sup> & 9<sup>th</sup> floor Internal plastering works are in progress

Tower I & 2 – External plastering works are in progress.

Tower I & 2 – External plastering works are in progress.

Tower-I& 2 – I0<sup>th</sup> & II<sup>th</sup> floor electrical wall conduiting & GI box fixing works are in progress.