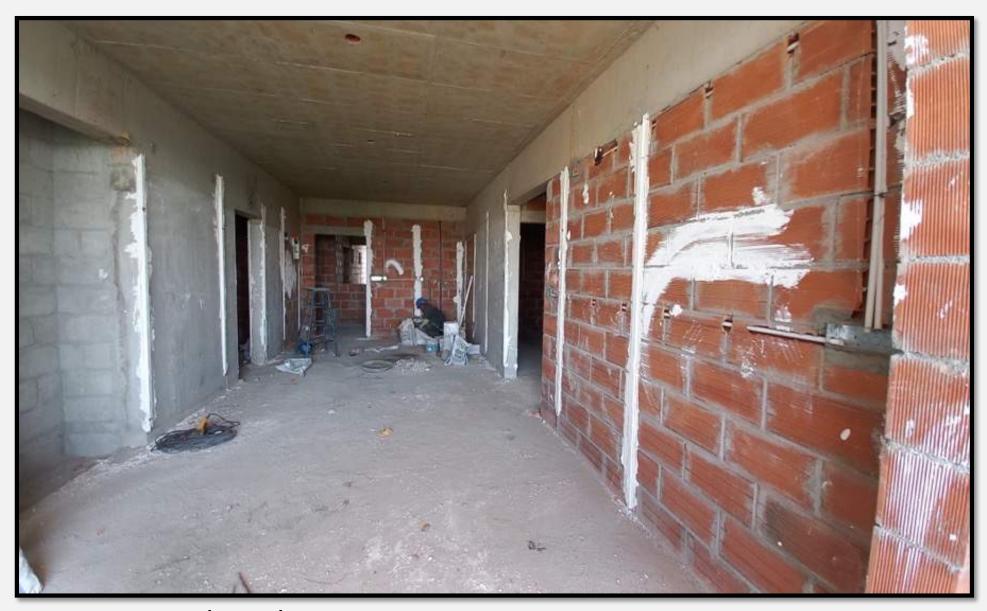

Tower-I & 2-7<sup>th</sup> floor Internal plastering works are completed.

Tower I & 2 – 8<sup>th</sup> & 9<sup>th</sup> floor Internal plastering works are in progress

Tower I & 2 – External plastering works are in progress.

Tower I & 2 – External plastering works are in progress.

Tower-I& 2 – I0<sup>th</sup> & II<sup>th</sup> floor electrical wall conduiting & GI box fixing works are in progress.