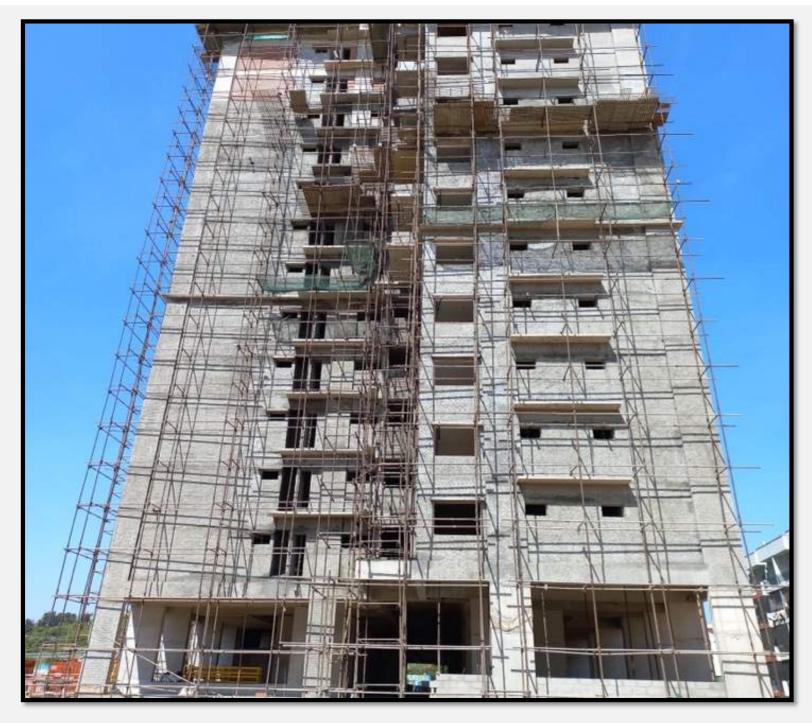

TOWER-01 & 02 VIEW FROM WEST FACE

TOWER-01 & 02 VIEW FROM SOUTH WEST FACE

TOWER-01 & 02 VIEW FROM SOUTH FACE

TOWER-01&02 VIEW FROM NORTH EAST FACE

Tower - I: 18th floor slab reinforcement works are in progress.