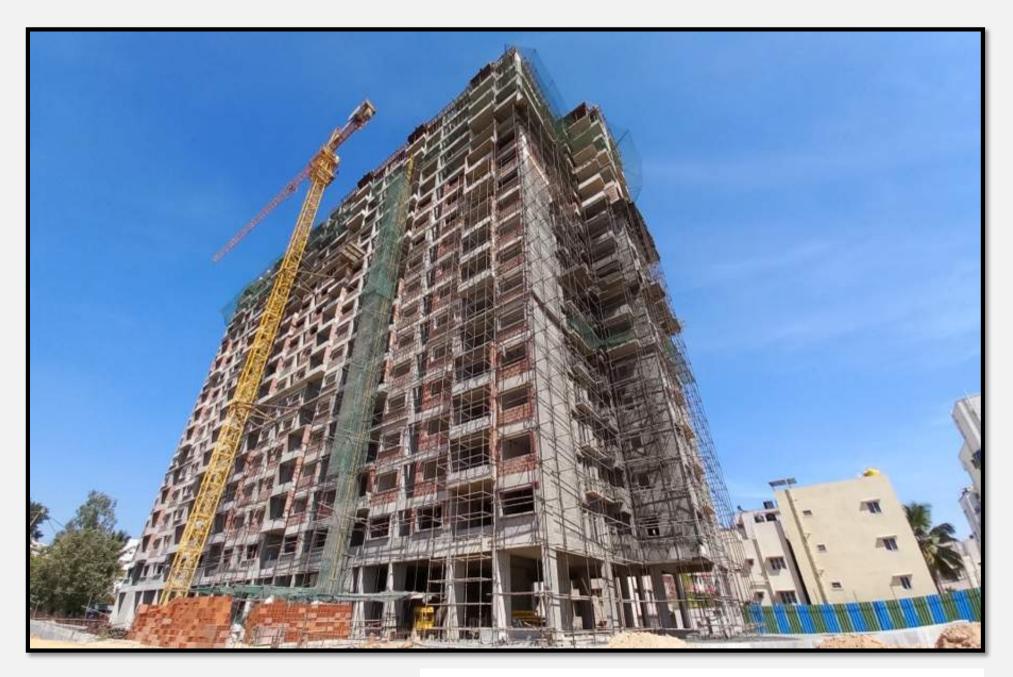

TOWER-01 & 02 VIEW FROM WEST FACE

TOWER-01 & 02 VIEW FROM SOUTH WEST FACE

TOWER-01 & 02 VIEW FROM SOUTH FACE

TOWER-01&02 VIEW FROM NORTH EAST FACE

Tower - I: 18th floor slab reinforcement works are in progress.

Tower- 2:18<sup>th</sup> floor shuttering works are in progress.

Tower-I & 2 – Up to IIth floor Block masonry works are completed.

Tower-I – I2<sup>th</sup> floor Block masonry works are in progress.

Tower-1&2 – Up to 7<sup>th</sup> floor Internal plastering works are completed.

Tower-I & 2-7<sup>th</sup> floor Internal plastering works are completed.

Tower I & 2 – 8<sup>th</sup> & 9<sup>th</sup> floor Internal plastering works are in progress

Tower I & 2 – External plastering works are in progress.

Tower I & 2 – External plastering works are in progress.

Tower-I& 2 – I0<sup>th</sup> & II<sup>th</sup> floor electrical wall conduiting & GI box fixing works are in progress.