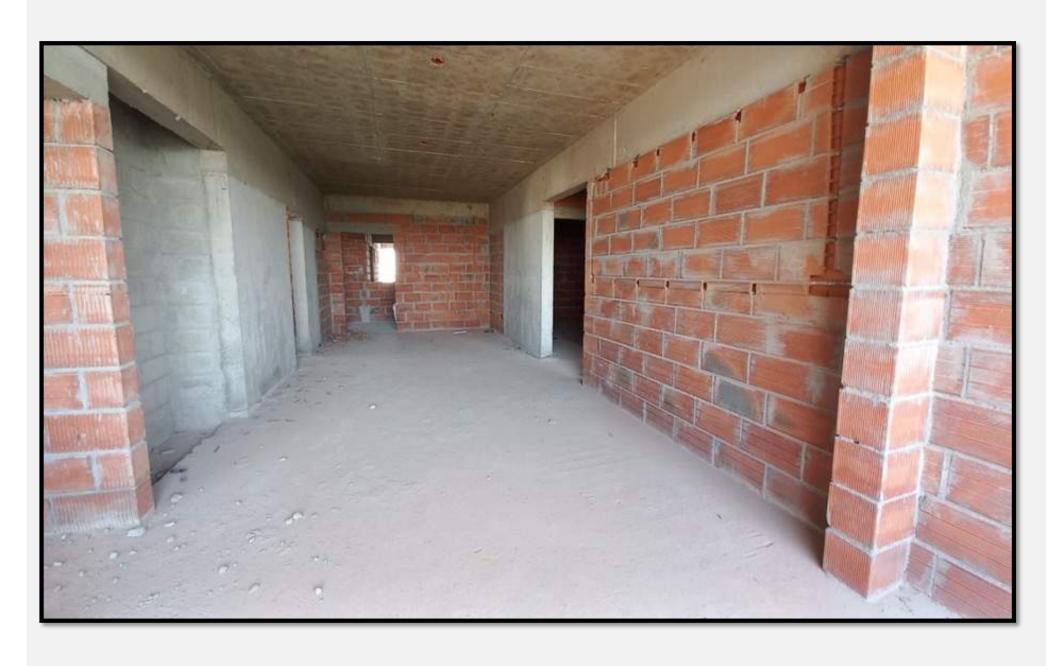

Tower-I & 2-7<sup>th</sup> floor Internal plastering works are completed.

Tower I & 2 – 8<sup>th</sup> & 9<sup>th</sup> floor Internal plastering works are in progress

Tower I & 2 – External plastering works are in progress.