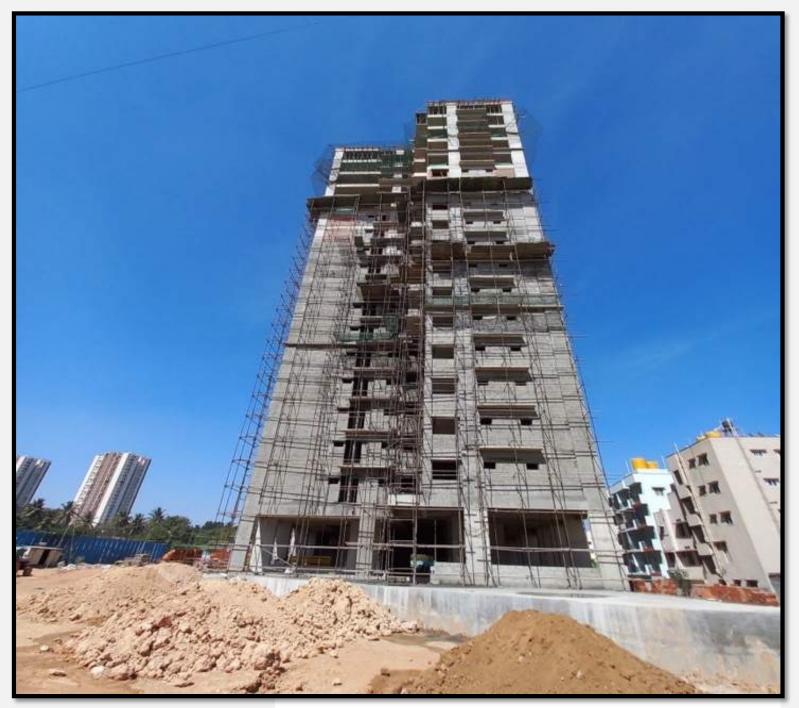

TOWER-01 & 02 VIEW FROM WEST FACE

TOWER-01 & 02 VIEW FROM SOUTH WEST FACE

TOWER-01 & 02 VIEW FROM SOUTH FACE

TOWER-01&02 VIEW FROM NORTH EAST FACE

Tower - I: 18th floor slab reinforcement works are in progress.

Tower- 2:18<sup>th</sup> floor shuttering works are in progress.

Tower-I & 2 – Up to IIth floor Block masonry works are completed.

Tower-I – I2<sup>th</sup> floor Block masonry works are in progress.

Tower-1&2 – Up to 7<sup>th</sup> floor Internal plastering works are completed.

Tower-I & 2-7<sup>th</sup> floor Internal plastering works are completed.

Tower I & 2 – 8<sup>th</sup> & 9<sup>th</sup> floor Internal plastering works are in progress

Tower I & 2 – External plastering works are in progress.

Tower I & 2 – External plastering works are in progress.

Tower-I& 2 – I0<sup>th</sup> & II<sup>th</sup> floor electrical wall conduiting & GI box fixing works are in progress.