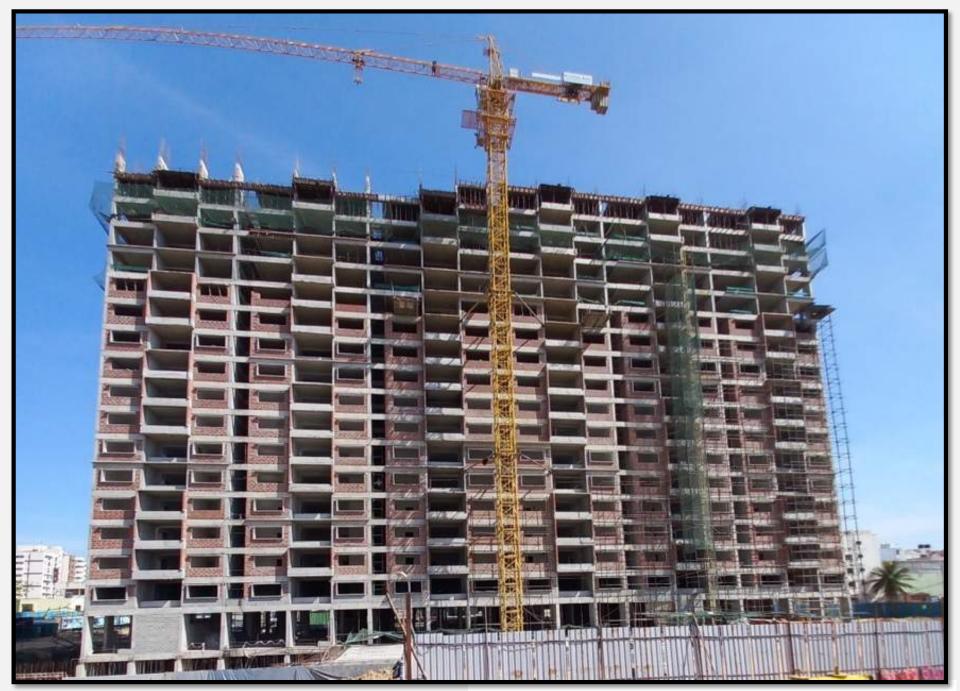

TOWER-01 & 02 VIEW FROM WEST FACE

TOWER-01 & 02 VIEW FROM SOUTH WEST FACE

TOWER-01 & 02 VIEW FROM SOUTH FACE

TOWER-01&02 VIEW FROM NORTH EAST FACE

Tower - I: 18th floor slab reinforcement works are in progress.

Tower- 2:18<sup>th</sup> floor shuttering works are in progress.

Tower-I & 2 – Up to IIth floor Block masonry works are completed.

Tower-I – I2<sup>th</sup> floor Block masonry works are in progress.

Tower-1&2 – Up to 7<sup>th</sup> floor Internal plastering works are completed.

Tower-I & 2-7<sup>th</sup> floor Internal plastering works are completed.

Tower I & 2 – 8<sup>th</sup> & 9<sup>th</sup> floor Internal plastering works are in progress

Tower I & 2 – External plastering works are in progress.

Tower I & 2 – External plastering works are in progress.

Tower-I& 2 – I0<sup>th</sup> & II<sup>th</sup> floor electrical wall conduiting & GI box fixing works are in progress.